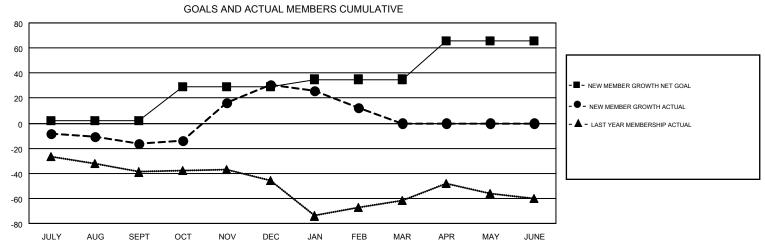

## GMT MONTHLY MEMBERSHIP PROGRESS REPORT

Results as of: 2/28/2017

**LOCATION: IDAHO** 

Multiple District 39

**GARY WONG** GMT CA 1

|               | Club          | s           |               | Members               |                                                                |                                                              |                                                    |  |
|---------------|---------------|-------------|---------------|-----------------------|----------------------------------------------------------------|--------------------------------------------------------------|----------------------------------------------------|--|
|               | RESULTS FOR   | R 2016-2017 |               | RESULTS FOR 2016-2017 |                                                                |                                                              |                                                    |  |
| QUARTER       | NEW CLUB GOAL | NEW CLUBS   | DROPPED CLUBS | QUARTER               | NEW MEMBER GROWTH<br>NET GOAL (not reinstated<br>or transfers) | NEW MEMBER<br>GROWTH ACTUAL (not<br>reinstated or transfers) | DROPPED<br>MEMBERS ACTUAL<br>(including transfers) |  |
| JULY/AUG/SEPT | 0             | 0           | 1             | JULY/AUG/SEPT         | 2                                                              | 26                                                           | 42                                                 |  |
| OCT/NOV/DEC   | 1             | 2           | 0             | OCT/NOV/DEC           | 27                                                             | 80                                                           | 33                                                 |  |
| JAN/FEB/MAR   | 0             | 0           | 0             | JAN/FEB/MAR           | 6                                                              | 21                                                           | 40                                                 |  |
| APR/MAY/JUNE  | 1             | 0           | 0             | APR/MAY/JUNE          | 31                                                             | 0                                                            | 0                                                  |  |