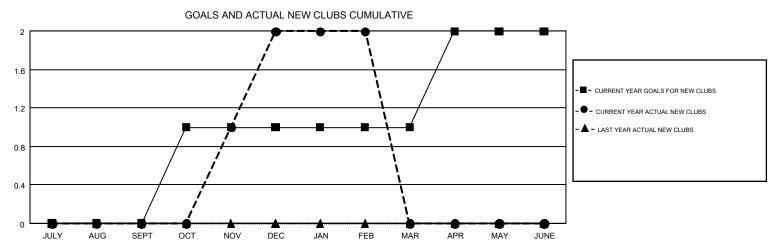

## GMT MONTHLY MEMBERSHIP PROGRESS REPORT

Results as of: 2/28/2017

**LOCATION: IDAHO** 

Multiple District 39

**GARY WONG** GMT CA 1

|               | Club          | s           |               | Members               |                                                                |                                                              |                                                    |  |
|---------------|---------------|-------------|---------------|-----------------------|----------------------------------------------------------------|--------------------------------------------------------------|----------------------------------------------------|--|
|               | RESULTS FOR   | R 2016-2017 |               | RESULTS FOR 2016-2017 |                                                                |                                                              |                                                    |  |
| QUARTER       | NEW CLUB GOAL | NEW CLUBS   | DROPPED CLUBS | QUARTER               | NEW MEMBER GROWTH<br>NET GOAL (not reinstated<br>or transfers) | NEW MEMBER<br>GROWTH ACTUAL (not<br>reinstated or transfers) | DROPPED<br>MEMBERS ACTUAL<br>(including transfers) |  |
| JULY/AUG/SEPT | 0             | 0           | 1             | JULY/AUG/SEPT         | 2                                                              | 26                                                           | 42                                                 |  |
| OCT/NOV/DEC   | 1             | 2           | 0             | OCT/NOV/DEC           | 27                                                             | 80                                                           | 33                                                 |  |
| JAN/FEB/MAR   | 0             | 0           | 0             | JAN/FEB/MAR           | 6                                                              | 21                                                           | 40                                                 |  |
| APR/MAY/JUNE  | 1             | 0           | 0             | APR/MAY/JUNE          | 31                                                             | 0                                                            | 0                                                  |  |